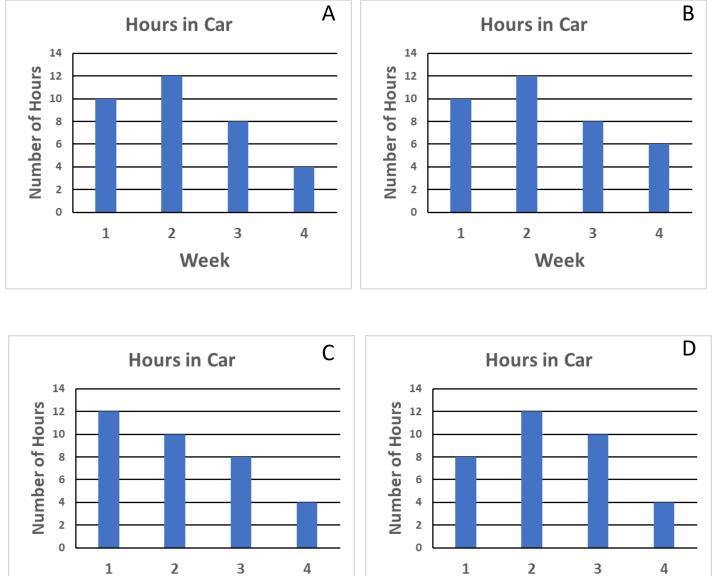

1

**Hours in Car** 

2

| Week | Number of Hours |
|------|-----------------|
| 1    |                 |
| 2    |                 |
| 3    |                 |
| 4    |                 |

| Week | Number of Hours |
|------|-----------------|
| 1    |                 |
| 2    |                 |
| 3    |                 |
| 4    |                 |

Key:  $\bigcirc$  = 4 hours

Key:  $\bigcirc$  = 4 hours

**Hours in Car** 

3

**Hours in Car** 

| Week | Number of Hours |
|------|-----------------|
| 1    |                 |
| 2    |                 |
| 3    |                 |
| 4    |                 |