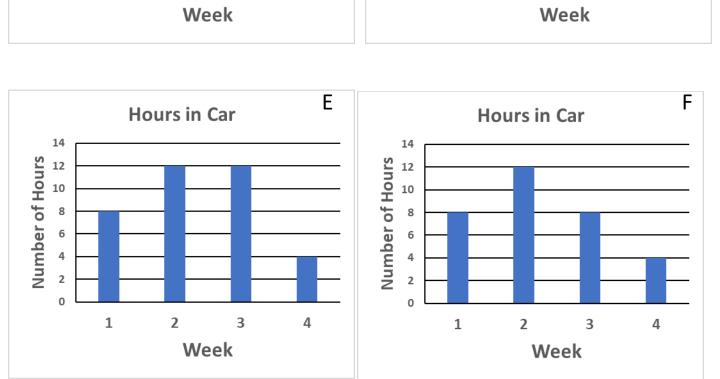

Key:  $\bigcirc$  = 4 hours

**Hours in Car** 

6

| Week | Number of Hours |
|------|-----------------|
| 1    |                 |
| 2    |                 |
| 3    |                 |
| 4    | <del>-</del>    |

| Week | Number of Hours |
|------|-----------------|
| 1    |                 |
| 2    |                 |
| 3    |                 |
| 4    |                 |

Key:  $\bigcirc$  = 4 hours

Key: = 4 hours