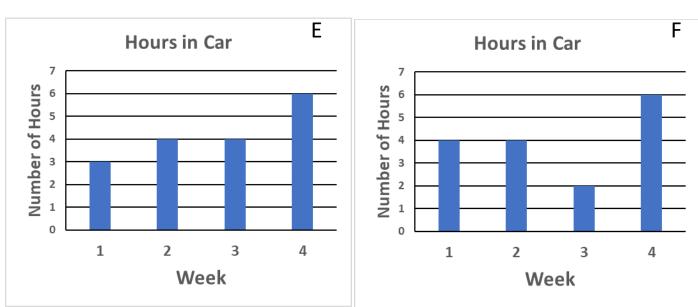

**Hours in Car** 

**Hours in Car** 

8

| Week | Number of Hours |
|------|-----------------|
| 1    |                 |
| 2    |                 |
| 3    |                 |
| 4    |                 |

| riodis ili cai |                 |  |
|----------------|-----------------|--|
| Week           | Number of Hours |  |
| 1              |                 |  |
| 2              |                 |  |
| 3              |                 |  |
| 4              |                 |  |

Key:  $\bigcirc$  = 2 hours

Key:  $\bigcirc$  = 2 hours

| Week | Number of Hours |
|------|-----------------|
| 1    |                 |
| 2    |                 |
| 3    |                 |
| 4    |                 |

| Week | Number of Hours |
|------|-----------------|
| 1    |                 |
| 2    |                 |
| 3    |                 |
| 4    |                 |

Key:  $\bigcirc$  = 2 hours

Key:  $\bigcirc$  = 2 hours