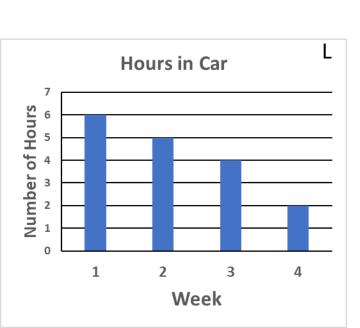

Н

4





| Week | Number of Hours |
|------|-----------------|
| 1    |                 |
| 2    |                 |
| 3    |                 |
| 4    |                 |

| Week | Number of Hours |
|------|-----------------|
| 1    |                 |
| 2    |                 |
| 3    |                 |
| 4    |                 |

Key:  $\bigcirc$  = 2 hours

Key:  $\bigcirc$  = 2 hours

**Hours in Car** 

3

**Hours in Car** 

| Week | Number of Hours |
|------|-----------------|
| 1    |                 |
| 2    |                 |
| 3    |                 |
| 4    |                 |

|      | modis in car    |  |
|------|-----------------|--|
| Week | Number of Hours |  |
| 1    |                 |  |
| 2    |                 |  |
| 3    |                 |  |
| 4    |                 |