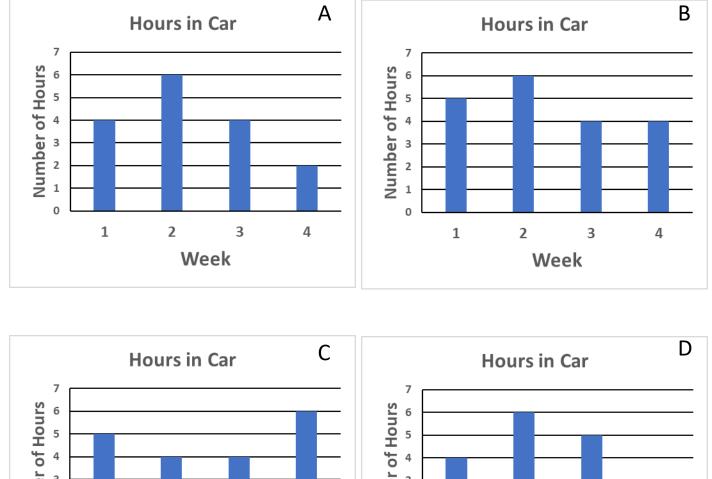

Н

4

| Week | Number of Hours |
|------|-----------------|
| 1    |                 |
| 2    |                 |
| 3    |                 |
| 4    |                 |

| Week | Number of Hours |
|------|-----------------|
| 1    |                 |
| 2    |                 |
| 3    |                 |
| 4    |                 |

Key:  $\bigcirc$  = 2 hours

Key:  $\bigcirc$  = 2 hours

**Hours in Car** 

3

**Hours in Car** 

| Week | Number of Hours |
|------|-----------------|
| 1    |                 |
| 2    |                 |
| 3    |                 |
| 4    |                 |