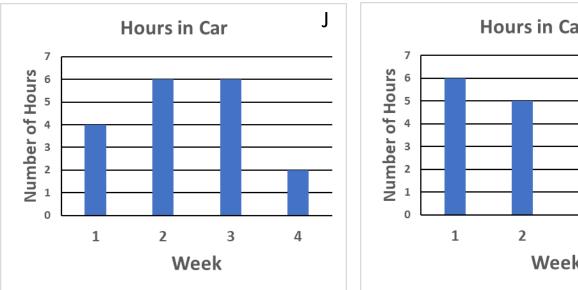

Н

4





| Week | Number of Hours |
|------|-----------------|
| 1    |                 |
| 2    |                 |
| 3    |                 |
| 4    |                 |

| Week | Number of Hours |
|------|-----------------|
| 1    |                 |
| 2    |                 |
| 3    |                 |
| 4    |                 |

Key:  $\bigcirc$  = 2 hours

Key:  $\bigcirc$  = 2 hours

**Hours in Car** 

3

**Hours in Car** 

| Week | Number of Hours |
|------|-----------------|
| 1    |                 |
| 2    |                 |
| 3    |                 |
| 4    |                 |

|      | modis in car    |  |
|------|-----------------|--|
| Week | Number of Hours |  |
| 1    |                 |  |
| 2    |                 |  |
| 3    |                 |  |
| 4    |