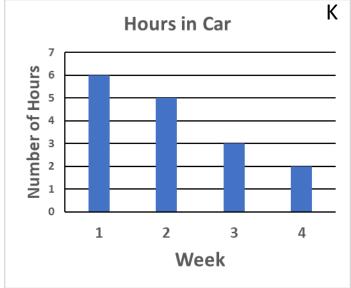

Н

4





| Week | Number of Hours |
|------|-----------------|
| 1    |                 |
| 2    |                 |
| 3    |                 |
| 4    |                 |

| Week | Number of Hours |
|------|-----------------|
| 1    |                 |
| 2    |                 |
| 3    |                 |
| 4    |                 |

Key:  $\bigcirc$  = 2 hours

Key:  $\bigcirc$  = 2 hours

**Hours in Car** 

3

**Hours in Car** 

| Week | Number of Hours |
|------|-----------------|
| 1    |                 |
| 2    |                 |
| 3    |                 |
| 4    |                 |

|      | modis in car    |  |
|------|-----------------|--|
| Week | Number of Hours |  |
| 1    |                 |  |
| 2    |                 |  |
| 3    |                 |  |
| 4    |