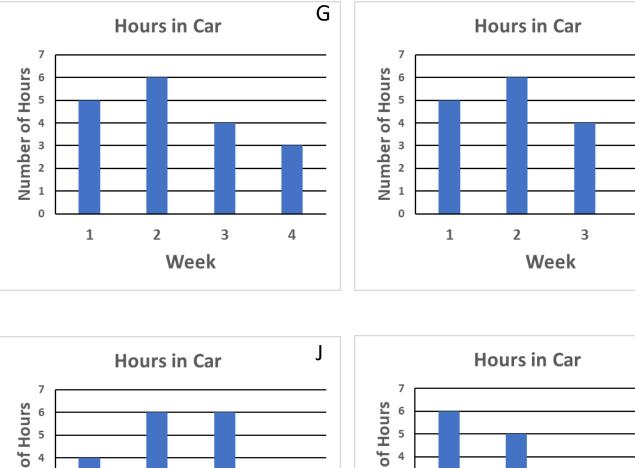

**Hours in Car** 

11

**Hours in Car** 

**12** 

| Week | Number of Hours |
|------|-----------------|
| 1    |                 |
| 2    |                 |
| 3    |                 |
| 4    |                 |

| riodis ili cai |                 |  |
|----------------|-----------------|--|
| Week           | Number of Hours |  |
| 1              |                 |  |
| 2              |                 |  |
| 3              |                 |  |
| 4              |                 |  |

Key:  $\bigcirc$  = 2 hours

Key:  $\bigcirc$  = 2 hours