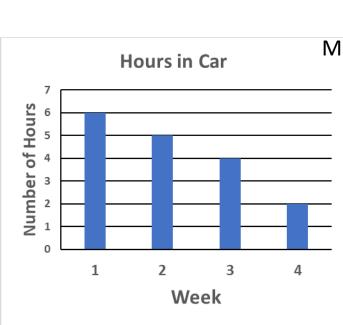

Н

4





| Week | Number of Hours |
|------|-----------------|
| 1    |                 |
| 2    |                 |
| 3    |                 |
| 4    |                 |

| Week | Number of Hours |
|------|-----------------|
| 1    |                 |
| 2    |                 |
| 3    |                 |
| 4    |                 |

Key:  $\bigcirc$  = 2 hours

Key:  $\bigcirc$  = 2 hours

**Hours in Car** 

3

**Hours in Car** 

| Week | Number of Hours |
|------|-----------------|
| 1    |                 |
| 2    |                 |
| 3    |                 |
| 4    |                 |

|      | modis in car    |  |
|------|-----------------|--|
| Week | Number of Hours |  |
| 1    |                 |  |
| 2    |                 |  |
| 3    |                 |  |
| 4    |                 |  |