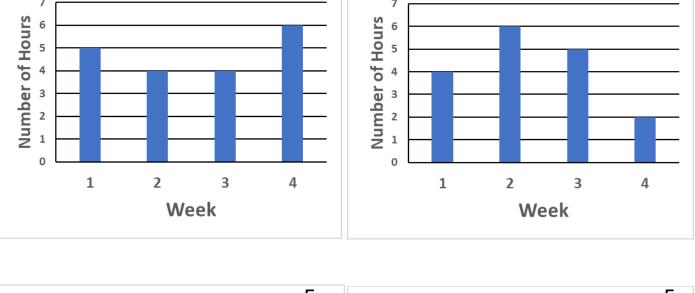

|      | modis in car    |  |
|------|-----------------|--|
| Week | Number of Hours |  |
| 1    |                 |  |
| 2    |                 |  |
| 3    |                 |  |
| 4    |                 |  |

Key:  $\bigcirc$  = 2 hours

Key:  $\bigcirc$  = 2 hours

| Week | Number of Hours |
|------|-----------------|
| 1    |                 |
| 2    |                 |
| 3    |                 |
| 4    | 9<br>9          |

| Week | Number of Hours |
|------|-----------------|
| 1    |                 |
| 2    |                 |
| 3    |                 |
| 4    |                 |

Key:  $\bigcirc$  = 2 hours

Key:  $\bigcirc$  = 2 hours