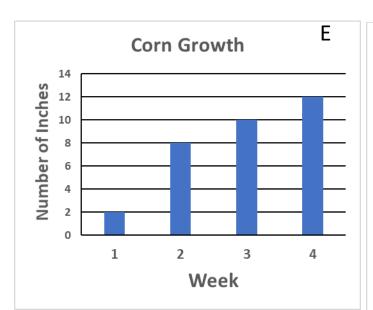

= 4 inches Key:

Key:

= 4 inches

5

**Corn Growth** 

| ۶ |   | • |  |
|---|---|---|--|
| þ | ٠ | ١ |  |
| l | ı | J |  |
| ٠ | , | • |  |

| Week | Number of Inches |  |
|------|------------------|--|
| 1    |                  |  |
| 2    |                  |  |
| 3    |                  |  |
| 4    | <b>\$ \$ \$</b>  |  |