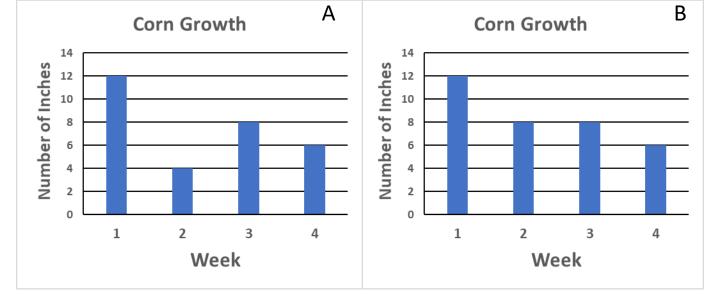

| Corn | Growth |
|------|--------|

| Week | Number of Inches |  |
|------|------------------|--|
| 1    |                  |  |
| 2    |                  |  |
| 3    |                  |  |
|      | A                |  |

**Corn Growth** 

| Week | Number of Inches |  |
|------|------------------|--|
| 1    |                  |  |
| 2    |                  |  |
| 3    |                  |  |
| 4    |                  |  |