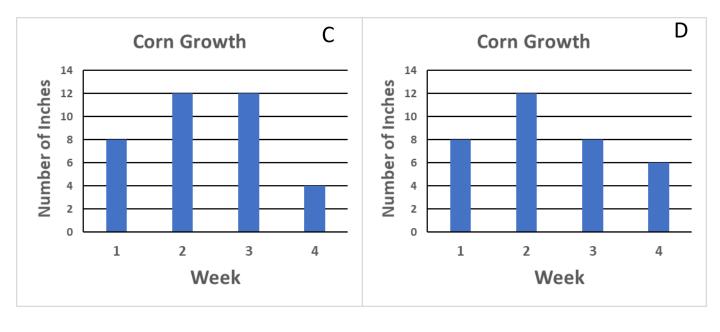

Key: = 4 inches

4

= 4 inches Key:

**Corn Growth** 

| Week | Number of Inches |  |
|------|------------------|--|
| 1    |                  |  |
| 2    |                  |  |
| 3    |                  |  |
| 4    |                  |  |

1

**Corn Growth** 

| Week | Number of Inches |  |
|------|------------------|--|
| 1    |                  |  |
| 2    |                  |  |
| 3    |                  |  |
| 4    |                  |  |