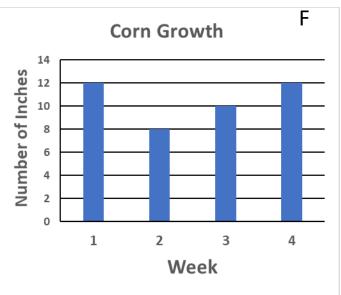

| Week | Number of Inches |  |
|------|------------------|--|
| 1    |                  |  |
| 2    |                  |  |
| 3    |                  |  |
| 4    |                  |  |

Key: = 4 inches

Key: = 4 inches