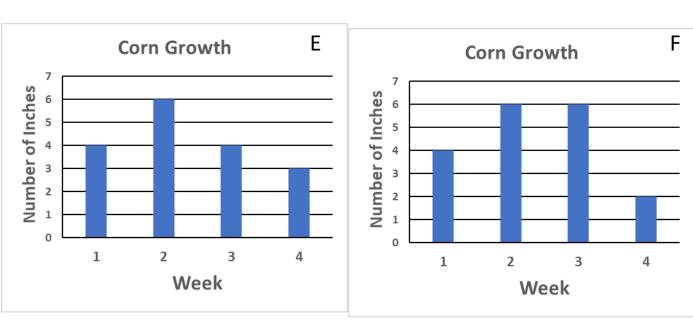

= 2 inches

2

5

**Corn Growth** 

6

| Week | Number of Inches |
|------|------------------|
| 1    |                  |
| 2    |                  |
| 3    | <b>\$ \$ (</b>   |
| 4    |                  |

| Week | Number of Inches |
|------|------------------|
| 1    |                  |
| 2    |                  |
| 3    |                  |
| 4    |                  |

Key: = 2 inches

Key: = 2 inches