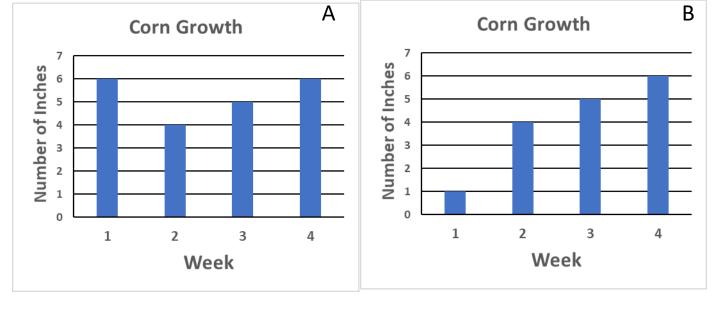

| Corn | Growth |
|------|--------|

| Week | Number of Inches |  |
|------|------------------|--|
| 1    |                  |  |
| 2    |                  |  |
| 3    |                  |  |
|      |                  |  |

**Corn Growth** 

| Week | Number of Inches |
|------|------------------|
| 1    |                  |
| 2    |                  |
| 3    |                  |
| 4    |                  |

Key: = 2 inches

= 2 inches Key:

**Corn Growth** 

| Week | Number of Inches |
|------|------------------|
| 1    |                  |
| 2    |                  |
| 3    |                  |
| 4    |                  |

3

1

**Corn Growth** 