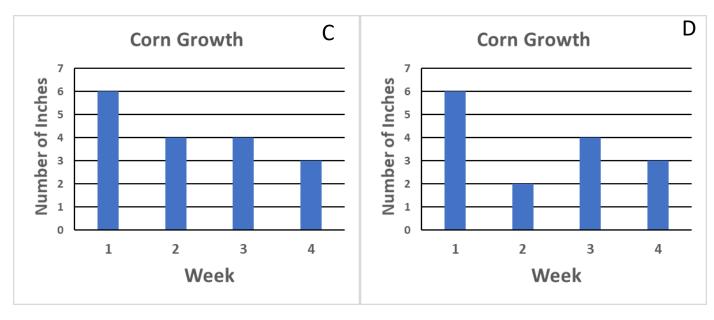

**Corn Growth** 

| Week | Number of Inches |
|------|------------------|
| 1    |                  |
| 2    |                  |
| 3    |                  |
| 4    |                  |

3

1

**Corn Growth** 

**Number of Inches** 

= 2 inches Key:

Key:

Week

1

2

3

4

= 2 inches

2

5

**Corn Growth** 

6

| Week | Number of Inches |
|------|------------------|
| 1    |                  |
| 2    |                  |
| 3    | <b>\$ \$ (</b>   |
| 4    |                  |

| Week | Number of Inches |
|------|------------------|
| 1    |                  |
| 2    |                  |
| 3    |                  |
| 4    |                  |