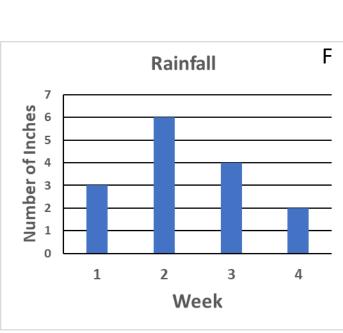

| Week | Number of Inches |
|------|------------------|
| 1    |                  |
| 2    |                  |
| 3    |                  |
| 4    |                  |

Key: = 4 inches

Key: = 4 inches