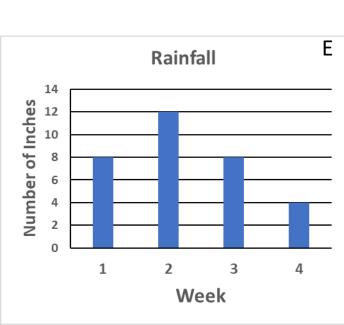

| Week | Number of Inches |
|------|------------------|
| 1    |                  |
| 2    |                  |
| 3    |                  |
| 4    |                  |

Key: = 4 inches

Rainfall

6

| Week | Number of Inches                    |
|------|-------------------------------------|
| 1    |                                     |
| 2    | $\triangle$                         |
| 3    |                                     |
| 4    | $\triangle$ $\triangle$ $\triangle$ |

| Week | Number of Inches |
|------|------------------|
| 1    |                  |
| 2    |                  |
| 3    |                  |
| 4    |                  |

Key: = 4 inches

Key: = 4 inches