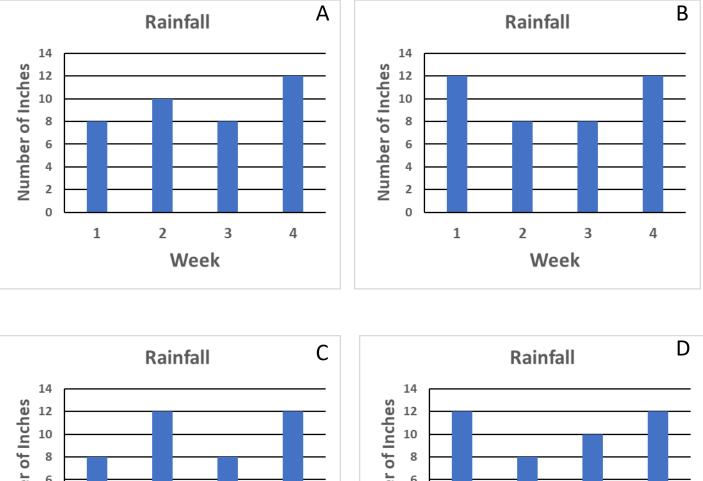

| Week | Number of Inches |
|------|------------------|
| 1    |                  |
| 2    |                  |
| 3    | $\triangle$      |
| 4    |                  |

| Week | Number of Inches |
|------|------------------|
| 1    |                  |
| 2    |                  |
| 3    | $\triangle$      |
| 4    |                  |

Key: = 4 inches

Key: = 4 inches

Rainfall

3

Rainfall

| Week | Number of Inches        |
|------|-------------------------|
| 1    |                         |
| 2    | $\triangle$ $\triangle$ |
| 3    | $\triangle$             |
| 4    |                         |