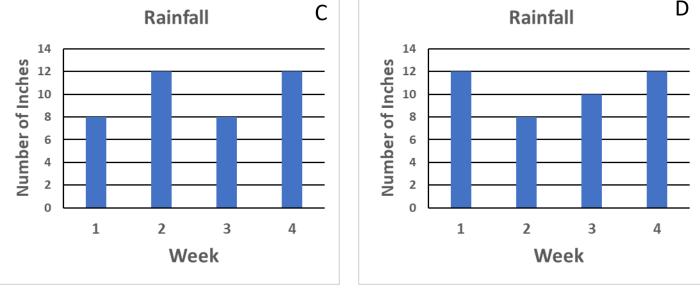

Key: = 4 inches

Key: = 4 inches

Rainfall

3

Rainfall

| Week | Number of Inches        |
|------|-------------------------|
| 1    |                         |
| 2    | $\triangle$ $\triangle$ |
| 3    | $\triangle$             |
| 4    |                         |

| Week | Number of Inches |
|------|------------------|
| 1    |                  |
| 2    |                  |
| 3    |                  |
| 4    |                  |

Key: = 4 inches

Rainfall

6

| Week | Number of Inches                    |
|------|-------------------------------------|
| 1    |                                     |
| 2    | $\triangle$                         |
| 3    |                                     |
| 4    | $\triangle$ $\triangle$ $\triangle$ |