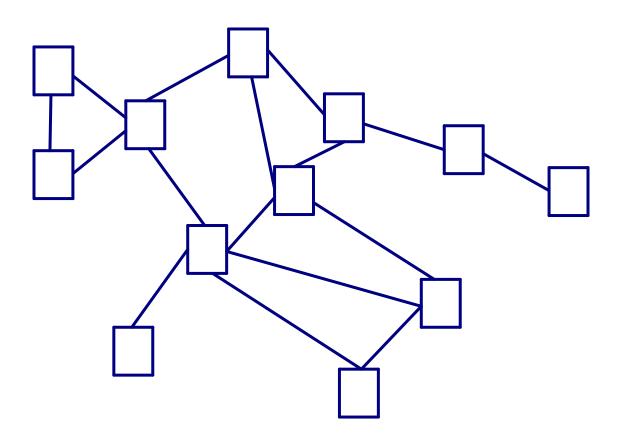

My college professor gave me a problem like this 30 years ago, so this is not mine.

There are twelve friends who have been chatting on the phone: Aaron, Beth, Chad, Dina, Eddie, Fred, Gillie, Hannah, Ira, Juan, Kevin, and Leon.

Below is a map of their twelve houses. A line connecting two houses shows which two people talked on the phone. Use the map and the clues to figure out in which house each person lives. Fill in the blanks with the person's **first initial** when you have figured out where he or she lives.

Here is the list of who talked to whom last night:

| Gillie – Ira  | Beth – Juan    | Dina – Eddie   | Dina – Gillie |
|---------------|----------------|----------------|---------------|
| Aaron – Juan  | Hannah – Eddie | Dina – Ira     | Chad – Dina   |
| Beth – Kevin  | Eddie – Fred   | Hannah – Aaron | Chad – Juan   |
| Aaron – Eddie | Beth – Chad    | Juan – Eddie   | Leon – Kevin  |