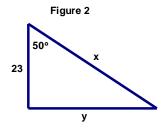

## **Answer Key to Figures for Chapter 8 Practice Test 1**

1. In figure 1, 
$$x =$$
\_\_\_\_\_  $y =$ \_\_\_\_\_

2. In figure 2, 
$$x = ___ y = ____$$

3. In figure 3, 
$$x = ____ y = ____$$

4. In figure 4, 
$$x = ____ y = ____$$