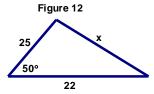

11. In figure 11, 
$$x =$$
\_\_\_\_\_  $y =$ \_\_\_\_\_

12. In figure 12, 
$$x =$$
\_\_\_\_\_

13. In figure 13, 
$$\theta =$$
\_\_\_\_\_

14. In figure 14, 
$$\theta = \underline{\hspace{1cm}} \alpha = \underline{\hspace{1cm}}$$