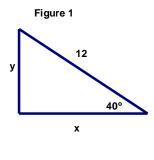

## **Answer Key to Figures for Chapter 8 Practice Test 1**

1. In figure 1, 
$$x =$$
\_\_\_\_\_  $y =$ \_\_\_\_\_

2. In figure 2, 
$$x = ___ y = ____$$

3. In figure 3, 
$$x = ____ y = ____$$

4. In figure 4, 
$$x = ____ y = ____$$