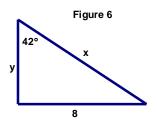

5. In figure 5, 
$$x = ____ y = ____$$

6. In figure 6, 
$$x = ____ y = ____$$

7. In figure 7, 
$$x =$$
\_\_\_\_\_

8. In figure 8, 
$$x =$$
\_\_\_\_\_

9. In figure 9, 
$$x =$$
\_\_\_\_\_

10. In figure 10, 
$$\theta =$$
\_\_\_\_\_