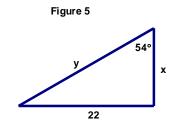

5. In figure 5, 
$$x = ____ y = ____$$

6. In figure 6, 
$$x = ____ y = ____$$

7. In figure 7, 
$$x =$$
\_\_\_\_\_

8. In figure 8, 
$$x =$$
\_\_\_\_\_

9. In figure 9, 
$$x =$$
\_\_\_\_\_

10. In figure 10, 
$$\theta =$$
\_\_\_\_\_