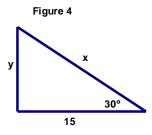

## **Answer Key to Figures for Chapter 8 Practice Test 1**

1. In figure 1, 
$$x =$$
\_\_\_\_\_  $y =$ \_\_\_\_\_

2. In figure 2, 
$$x = ___ y = ____$$

3. In figure 3, 
$$x = ____ y = ____$$

4. In figure 4, 
$$x = ____ y = ____$$