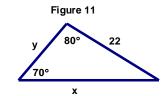

11. In figure 11, 
$$x =$$
\_\_\_\_\_  $y =$ \_\_\_\_\_

12. In figure 12, 
$$x =$$
\_\_\_\_\_

13. In figure 13, 
$$\theta =$$
\_\_\_\_\_

14. In figure 14, 
$$\theta = \underline{\hspace{1cm}} \alpha = \underline{\hspace{1cm}}$$