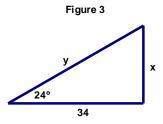

## **Answer Key to Figures for Chapter 8 Practice Test 1**

1. In figure 1, 
$$x =$$
\_\_\_\_\_  $y =$ \_\_\_\_\_

2. In figure 2, 
$$x = ___ y = ____$$

3. In figure 3, 
$$x = ____ y = ____$$

4. In figure 4, 
$$x = ____ y = ____$$