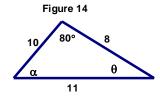

11. In figure 11, 
$$x =$$
\_\_\_\_\_  $y =$ \_\_\_\_\_

12. In figure 12, 
$$x =$$
\_\_\_\_\_

13. In figure 13, 
$$\theta =$$
\_\_\_\_\_

14. In figure 14, 
$$\theta = \underline{\hspace{1cm}} \alpha = \underline{\hspace{1cm}}$$