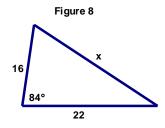

5. In figure 5, 
$$x = ____ y = ____$$

6. In figure 6, 
$$x = ____ y = ____$$

7. In figure 7, 
$$x =$$
\_\_\_\_\_

8. In figure 8, 
$$x =$$
\_\_\_\_\_

9. In figure 9, 
$$x =$$
\_\_\_\_\_

10. In figure 10, 
$$\theta =$$
\_\_\_\_\_