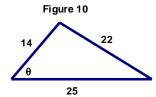

5. In figure 5, 
$$x = ____ y = ____$$

6. In figure 6, 
$$x = ____ y = ____$$

7. In figure 7, 
$$x =$$
\_\_\_\_\_

8. In figure 8, 
$$x =$$
\_\_\_\_\_

9. In figure 9, 
$$x =$$
\_\_\_\_\_

10. In figure 10, 
$$\theta =$$
\_\_\_\_\_