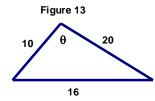

11. In figure 11, 
$$x =$$
\_\_\_\_\_  $y =$ \_\_\_\_\_

12. In figure 12, 
$$x =$$
\_\_\_\_\_

13. In figure 13, 
$$\theta =$$
\_\_\_\_\_

14. In figure 14, 
$$\theta = \underline{\hspace{1cm}} \alpha = \underline{\hspace{1cm}}$$